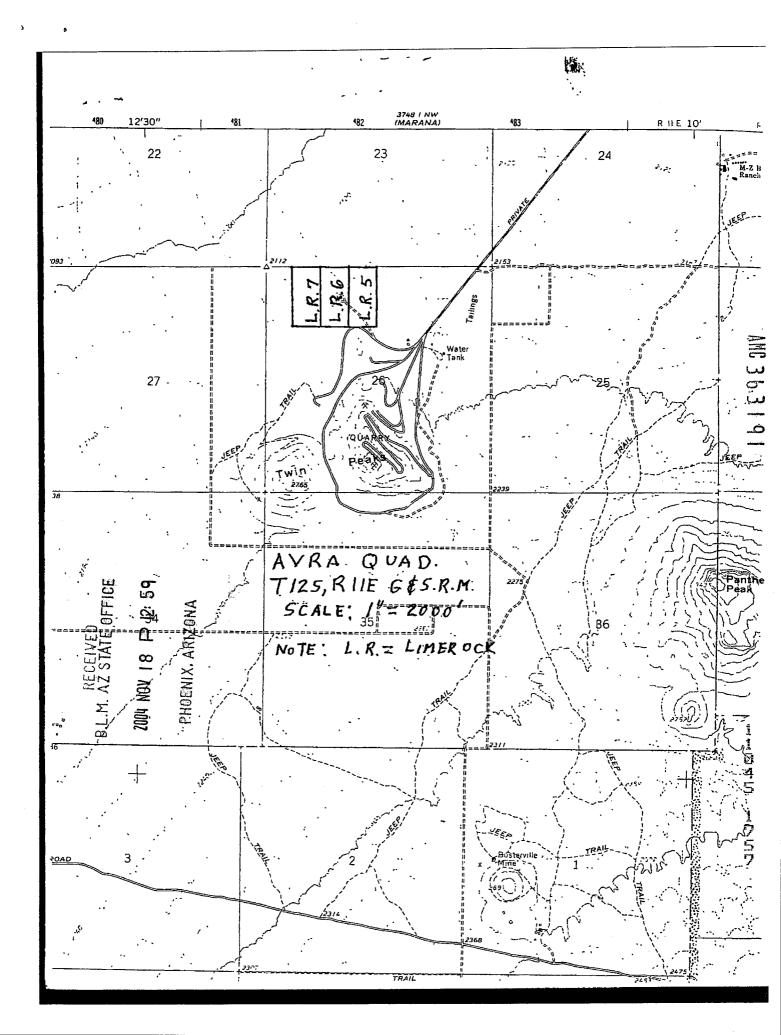

|
| 65:21 d 81 AON 4007 By Sauce of Haccion Agent                                                                                                                                                                                                                                                                                                                                                           |
| B.L.M. AZ STATE OFFICE                                                                                                                                                                                                                                                                                                                                                                                  |



| -  | -  |  |
|----|----|--|
| (  | -  |  |
| ŧ, | ۰  |  |
| ¢  | "  |  |
| ţ, | بد |  |
| _  |    |  |
| •  | 5  |  |
|    |    |  |
|    |    |  |
|    |    |  |

AFTER RECORDING RETURN TO: EDWARD HARRISON % ARIZONA PORTLAND LEMENT CO. 11115 N. CASA GRANDE HWY RILLITO AZ 85654

1/13/95; N:\MWT\MINING\NOLAZ.2

#### NOTICE OF LOCATION (Arizona-Placer) (Legal Subdivision)

| The undersigned CALIFORNIA PORTLAND CEMENT CO. whose address is 2025 E. FINANCIAL WAY, GLENDORA, CA 91741, has                                                                                                                                                                     |
|----------------------------------------------------------------------------------------------------------------------------------------------