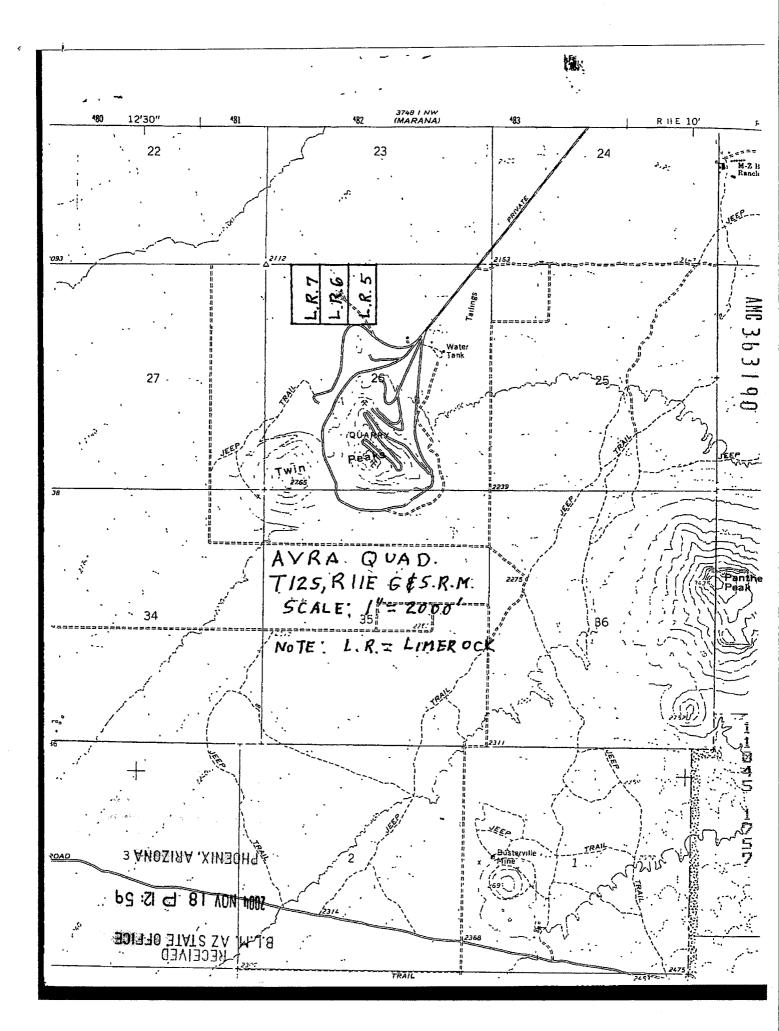

|

1/13/95; N:\MWT\MINING\NOLAZ.2



| -  | - |
|----|---|
|    | _ |
| C  | J |
|    |   |
|    |   |
| ** | 2 |
| -  | - |

| AFTER RECORDING RETURN TO:<br>EDWARD HARRISON & |
|-------------------------------------------------|
| ARIZONIA FROM AND CEMENT CO                     |
| 1115 N. CASA GRANDE HWY.                        |
| RILLITO AZ 85654                                |

#### NOTICE OF LOCATION (Arizona-Placer) (Legal Subdivision)

| The undersignedALIFORNIA PORTLAND CEMENT Co.  whose address isZOZ5